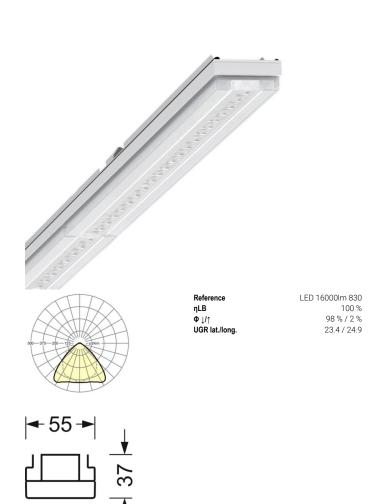

# LIGHTING TECHNOLOGY

| Placement                     | LED, Colour rendering/Light colour CRI ≥<br>80 / 3000K |
|-------------------------------|--------------------------------------------------------|
| Colour tolerance (MacAdam)    | 3SDCM                                                  |
| Nominal luminous flux         | 15190lm                                                |
| LED service life              | 50000h L80/B10 (Tq 25°C), 70000h<br>L80/B50 (Tq 25°C)  |
| Luminaire luminous efficiency | 158lm/W                                                |
| Beam angle                    | 95° (C0) / 95 ° (C90)                                  |
| UGR lat./long.                | 23.4 / 24.9                                            |
|                               |                                                        |

## **MECHANICS**

| Housing colour Dimensions (LxWxH/DxH) |                  | traffic white RAL 9016                             |  |
|---------------------------------------|------------------|----------------------------------------------------|--|
|                                       |                  | 2299mm x 55mm x 37mm                               |  |
| Weight (net)                          |                  | 2.2kg                                              |  |
| Type of installation                  |                  | Mounting rail system installation, Light structure |  |
| Dimensions                            |                  |                                                    |  |
| L<br>B                                | 2299 mm<br>55 mm | Length<br>Width                                    |  |

37 mm